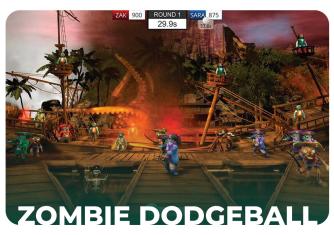

Fight to survive in TruGolf's Zombie Dodgeball party game. Your journey starts with an exciting kid-friendly Ghost Huntin a spooky graveyard. Three difficulty levels ensure you get just the right amount of thrills.