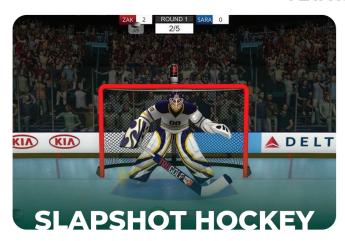

# GOLF IS ONLY THE BEGINNING PLAY A NUMBER OF OTHER GAMES WITH MULTISPORT ARCADE

Take on four thrilling play modes- Goalie, Target, Blackout, and Long Shot. Ice-out the competition and land your slap-shot in the net to bring your team to victory.