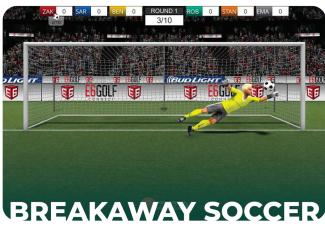

Experience a soccer showdown with TruGolf's Breakaway Soccer! Enjoy 3 different modes of play- Penalty Kick, Target Practice, and Passing Mode.

Challenge yourself with 4 unique courses and chase par with an added Shot Boost. In Demolition Mode you can turn up the excitement by blasting away moving targets that explode upon impact.